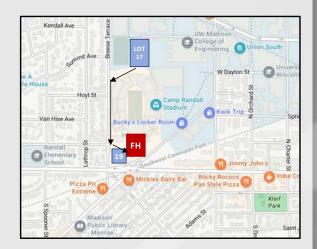

<u>Parking and Entrance Information</u> Free parking is available in Lot 19 outside the Field House on a first come, first serve basis. Hourly parking is available in Lot 17, one block away. Lot 17 is commonly free on weekends, dependent on events on campus that day. Lot 17 is a short 5-10 minute walk to the Field House. Parking is at the discretion of the attendee so please abide by all posted parking signs.