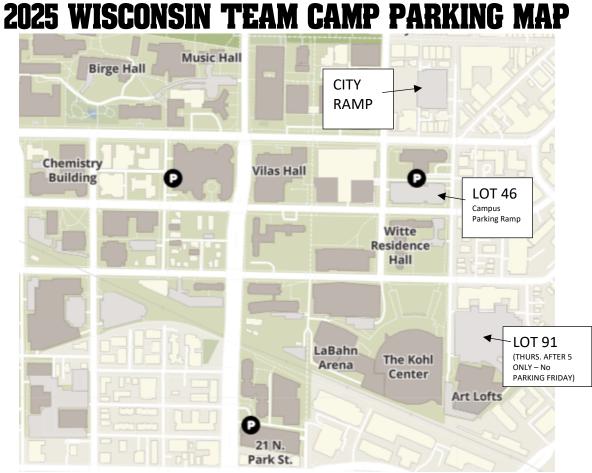

Suggested Parking Lots

-LOT 91 (AVAILABLE THURSDAY NIGHT STARTING AT 5 PM ONLY) – Entrances can be found on N. Bedford Street, W. Mifflin St. or Frances Street. Lot 91 is the yellow parking spots only. – DO NOT PARK HERE FRIDAY AS YOU WILL BE SUBJECT TO A TICKET!

-LOT 46 - Campus Parking Ramp - Enter on Frances Street - Hourly Fee

-City Parking Ramp – Enter on Lake St. or Frances Street – Hourly Fee

Parking on campus can be difficult to find – please make sure to follow all posted signs and give plenty of time to park. For games at the Nicholas Johnson Pavilion (NJP) or on the Kohl Center Arena floor enter the Kohl Center at Gate B. The entrance to the Nicholas Recreations Facility (NICK) can be found on Dayton Street near the intersection with E. Campus Mall. For those not familiar with campus: map.wisc.edu is a great interactive map that can help you navigate.