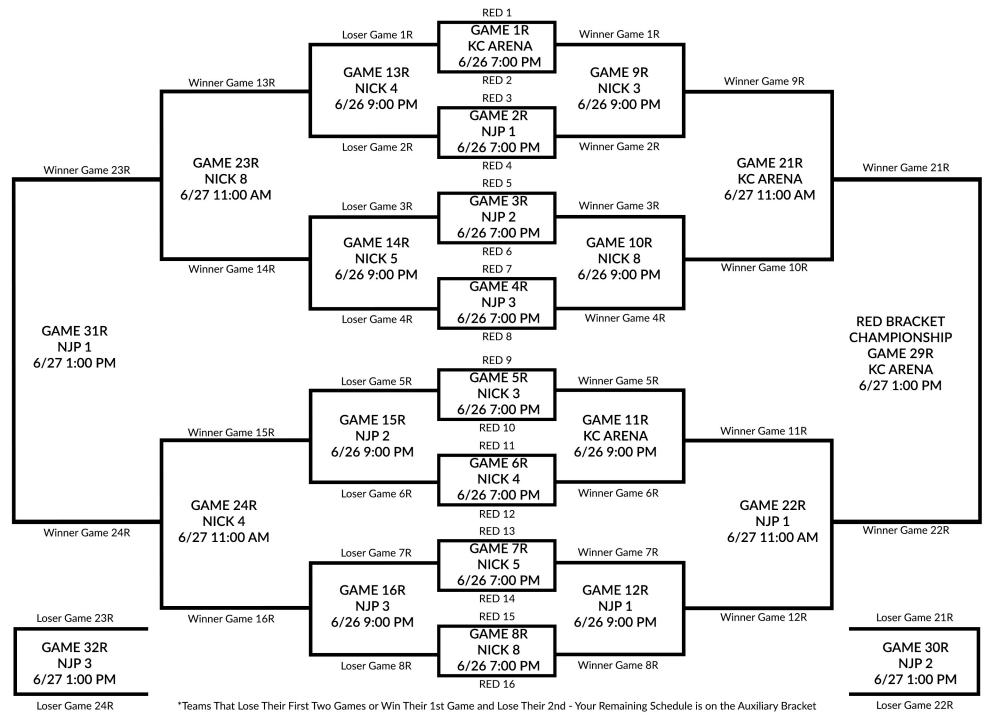

follow all posted signs and give plenty of time to park. For games at the Nicholas Johnson Pavilion (NJP) or on the Kohl Center Arena floor enter the Kohl Center at Gate B. The entrance to the Nicholas Recreations Facility (NICK) can be found on Dayton Street near the intersection with E. Campus Mall. For those not familiar with campus: map.wisc.edu is a great interactive map that can help you navigate.

Seating in the Pavilion and at NICK courts 3-6 will be limited, please be courteous to older fans and those with medical conditions.

Snacks, T-Shirts, and Other Items will be available at our camp store located in the Kohl Center Concourse at Gate B of the Kohl Center. We're looking forward to welcoming all of you to the UW-Madison Campus!

### WISCONSIN BASKETBALL TEAM CAMP RED BRACKET



# WISCONSIN BASKETBALL TEAM CAMP AUXILIARY BRACKET

### **RED BRACKET** WON 1ST GAME/LOST 2ND GAME



# WHITE BRACKET WON 1ST GAME/LOST 2ND GAME







#### WHITE BRACKET LOST 1ST 2 GAMES



## WISCONSIN BASKETBALL TEAM CAMP WHITE BRACKET