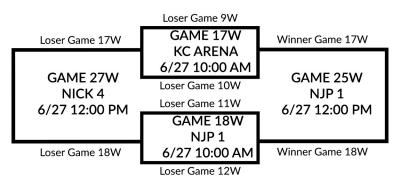

e Kohl Center at Gate B. The entrance to the Nicholas Recreations Facility (NICK) can be found on Dayton Street near the intersection with E. Campus Mall. For those not familiar with campus: map.wisc.edu is a great interactive map that can help you navigate.

Seating in the Pavilion and at NICK courts 3-6 will be limited, please be courteous to older fans and those with medical conditions.

Snacks, T-Shirts, and Other Items will be available at our camp store located in the Kohl Center Concourse at Gate B of the Kohl Center. We're looking forward to welcoming all of you to the UW-Madison Campus!

### WISCONSIN BASKETBALL TEAM CAMP RED BRACKET



# WISCONSIN BASKETBALL TEAM CAMP AUXILIARY BRACKET

### **RED BRACKET** WON 1ST GAME/LOST 2ND GAME



# WHITE BRACKET WON 1ST GAME/LOST 2ND GAME







#### WHITE BRACKET LOST 1ST 2 GAMES



## WISCONSIN BASKETBALL TEAM CAMP WHITE BRACKET